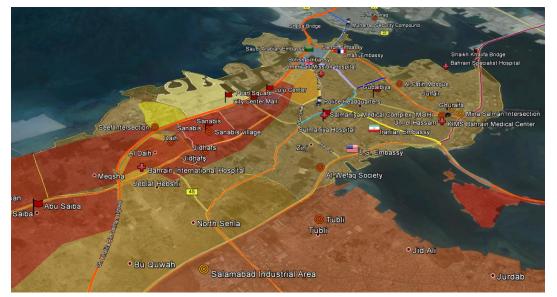

e to view a sample Special Report</u>.  $4_{Page}$ 



# **Tactical Intelligence Services**

Recognizing a gap in the commercial intelligence field, Max Security Intelligence has developed <u>Exclusive Tactical Reporting</u> capabilities to support decision makers in routine and emergencies.

#### **Custom Tactical Monitoring**

In addition to our strategic intelligence products, Max Security provides tactical intelligence updates in real time to our client's areas of interest. These services may be provided for monitoring high profile events, facilities and visits.

#### **Fixed Tactical Monitoring**

Max also offers subscriptions to our fixed tactical reporting coverage for various high-risk cities and areas in the region.

Click here for a sample of our Tactical Intelligence Services.



(Customized Map for Manama, Bahrain)

Max Security Solutions Ltd.

#### **Additional Products and Services Provided On-Demand**

These products and services may be provided per-client request, and priced per-item.

- 1. Itinerary/Event based Tactical Intelligence Coverage
- 2. Dynamic Mapping: Visually Displayed Intelligence
- 3. Exclusive Special Reports: In-depth reports on any requested topic

\*Tactical Monitoring Subscriptions are not included in basic MENA package

For any questions, price quotes or intelligence and risk assessments outside of the MENA region contact us at <a href="https://www.intelligence.com">https://www.intelligence.com</a>

Office: +44 20 3514 0378

 $\mathbf{5}^{\mathrm{Pagr}}$