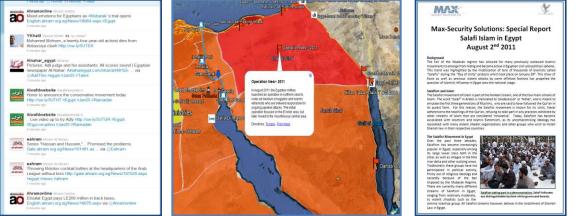

#### Special Reports

MSI composes special reports meant to inform clients on important local and regional issues and trends. These reports include organizational profiles, dossiers, and descriptions on current events in the political, security, and cultural spectrums. <u>Click here to view a sample Special Report</u>.  $4_{Page}$ 